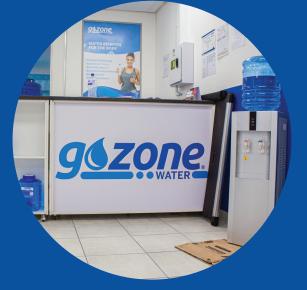

#### **FRONT SHOP**

Window branding . Overhead signage. 2 piece branded counter with display shelves. Double door branded fridge . Some shop fitting. Yoko POS software . Tablet. Cash drawer. 4 A0 clip frames and informational posters. Serving kiosk branded with energy saving downlights, granite tops, aluminium support poles, 3 tap stainless steel tap table. Surgical grade hoses for dispensing. High quality branded gazebo, shark fin banner, pop up, X banner