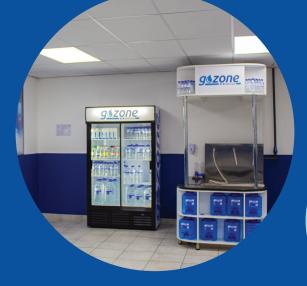

#### **BACK SHOP**

14000L per day Reverse Osmosis plant . Water softener with auto circulation heads

. Prefiltration with carbon and AFM . Mineral reintroduction cartridges . Variable Speed Drive pressure pump . 2 gram ozone generator venturi fed . 3 stage air dryer

. Storage tanks 2 x 1000L . Electrical distribution board with soft start electrical components . All solenoids . wiring , fitting and installation . Second 3 tap dispensing table with surgical grade hoses . Wrapping station for case wrapping .