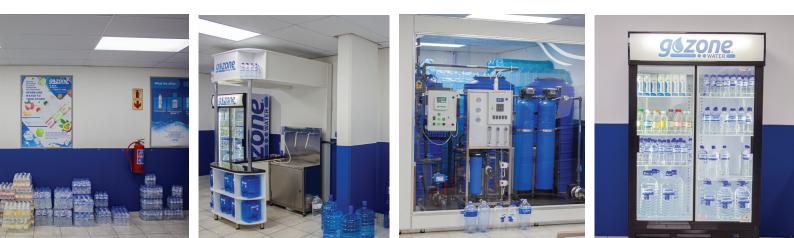

#### **FRONT SHOP**

Window branding . Overhead signage. 2 piece branded counter with display shelves. Double door branded fridge . Some shop fitting. Yoko POS software . Tablet. Cash drawer. 4 A0 clip frames and informational posters. Serving kiosk branded with energy saving downlights, granite tops, aluminium support poles, 3 tap stainless steel tap table. Surgical grade hoses for dispensing. High quality branded gazebo, shark fin banner, pop up, X banner

#### **BACK SHOP**

14000L per day Reverse Osmosis plant . Water softener with auto circulation heads

. Prefiltration with carbon and AFM . Mineral reintroduction cartridges . Variable Speed Drive pressure pump . 2 gram ozone generator venturi fed . 3 stage air dryer

. Storage tanks 2 x 1000L . Electrical distribution board with soft start electrical components . All solenoids . wiring , fitting and installation . Second 3 tap dispensing table with surgical grade hoses . Wrapping station for case wrapping .